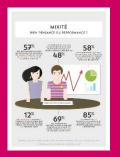

want to commit to something? Convince yourself that it's possible: set your goals, gather people and let's do it! You will participate to change the world, no less.





I am really pleased to participate in the EVE Programme!

The hopes and needs of the EVE people must lead the work of the Wise Committee.

A suggestion : tell us what your dreams are, we will help make them come true.





How are you today, EVE?

In a changing world, we have to reinvent ourselves and the way we work, keeping in mind what we need to address collectively.

Nothing will be possible, without you as leaders of change





Our suggestion: commit to something meaningful for you, for the people around you, or for your Company, something that you will start to do right after the EVE Programme.



## Resources











### Virginie Abadie-Dalle

virginieabadiedalle@gmail.com