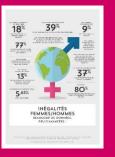

ou want to commit to something? Convince yourself that it's possible: set your goals, gather people and let's do it! You will participate to change the world, no less.





I am really pleased to participate in the EVE Programme!

The hopes and needs of the EVE people must lead the work of the Wise Committee.

A suggestion : tell us what your dreams are, we will help make them come true.





How are you today, EVE?

In a changing world, we have to reinvent ourselves and the way we work, keeping in mind what we need to address collectively.

Nothing will be possible, without you as leaders of change





Our suggestion: commit to something meaningful for you, for the people around you, or for your Company, something that you will start to do right after the EVE Programme.



## Resources











### Virginie Abadie-Dalle

virginieabadiedalle@gmail.com